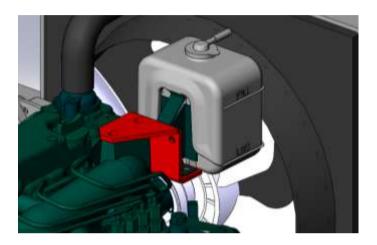

### **Description**

The radiator mounted coolant overflow tank bracket has been superseded by a smaller, cylinder block mounted version (S1-40402) – shown red below.

# **Use Instructions**

Secure on top of cylinder block as shown using 2 off M10x20 long hex head bolts and suitable spring washers. Ensure 3 fixings are used to secure the coolant tanks integrated bracket to new mounting bracket to minimise vibration.